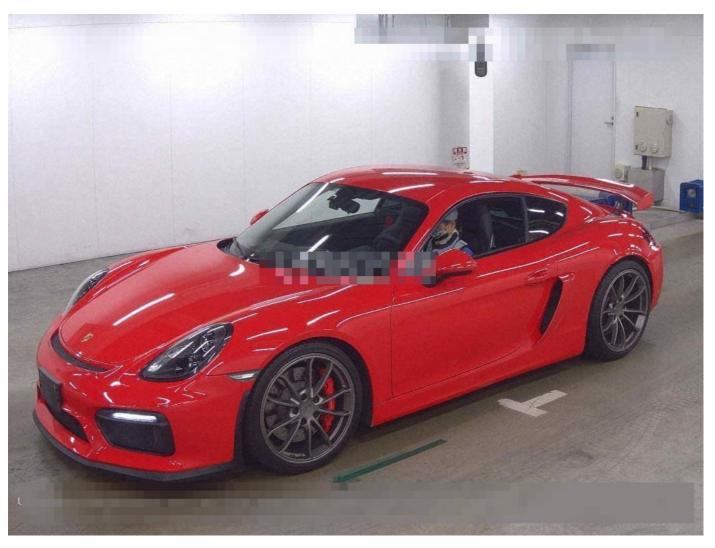

2016 PORSCHE CAYMAN GT4 SPORT CHRONO PACKAGE

Report created by hand on 2023-12-24

Mileage report

**Use history** 

Private Car 自家用

Stolen check

No stolen status

**AUTOCHECK FACTS** 

Color

RED

| Current Inspection (Year/month) |                     |           |  |  |  |  |  |  |  |
|---------------------------------|---------------------|-----------|--|--|--|--|--|--|--|
| N/A                             |                     |           |  |  |  |  |  |  |  |
| Mileage in Kms                  |                     |           |  |  |  |  |  |  |  |
| 47, 474 km                      |                     |           |  |  |  |  |  |  |  |
| original color                  | change color        | color no: |  |  |  |  |  |  |  |
| RED                             | RED                 |           |  |  |  |  |  |  |  |
| Fuel Interior color             |                     |           |  |  |  |  |  |  |  |
| Gas                             | Gasoline Black type |           |  |  |  |  |  |  |  |
| Seats                           | Drive type          | Drive     |  |  |  |  |  |  |  |
| 2                               | 2WD                 | LHD       |  |  |  |  |  |  |  |
| Genaral notes                   | ;<br>S              |           |  |  |  |  |  |  |  |