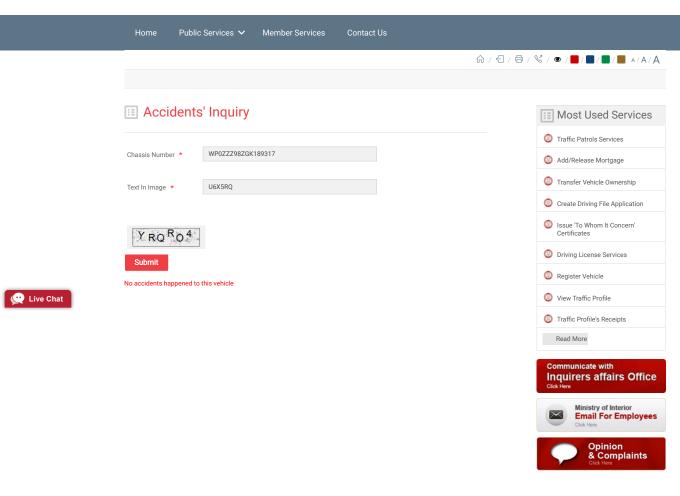

# ✓ ACCIDENT / REPAIR HISTORY

| Type of record | Reported event | Reported date | Source | Details | Airbag |  |
|----------------|----------------|---------------|--------|---------|--------|--|
| Collision      | Not reported   |               |        |         |        |  |
| Malfunction    | ✓ Not reported |               |        |         |        |  |
| Theft          | Not reported   |               |        |         |        |  |
| Fire damage    | Not reported   |               |        |         |        |  |
| Water damage   | Not reported   |               |        |         |        |  |
| Hail damage    | Not reported   |               |        |         |        |  |