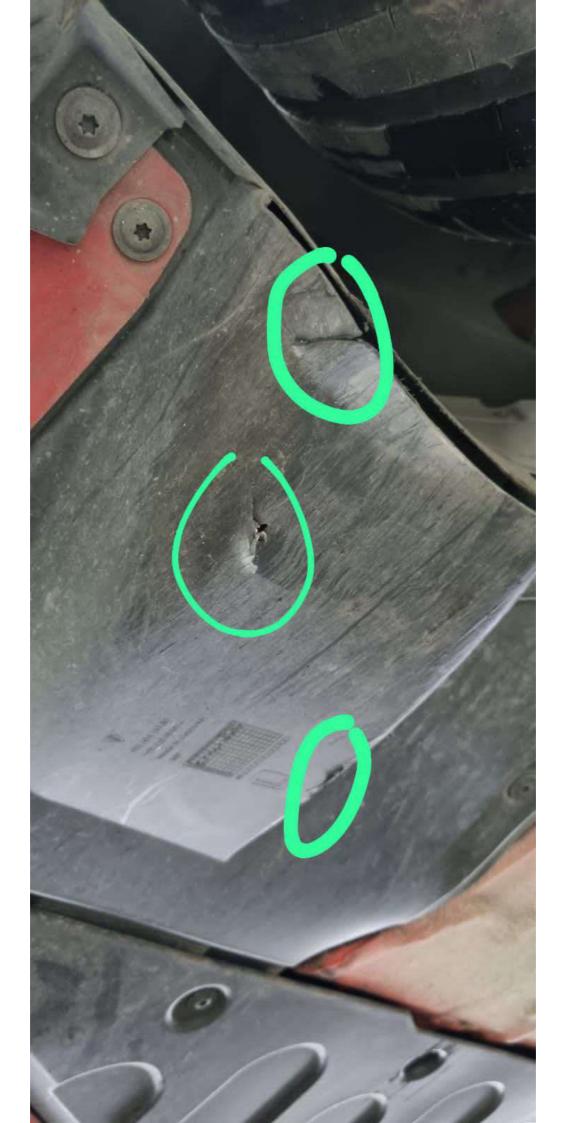

| [4] WHEELS/TYRES                                                                             | NOT                           | ES                           |                      |
|----------------------------------------------------------------------------------------------|-------------------------------|------------------------------|----------------------|
| 11. Spare Wheel condition                                                                    |                               |                              | n/a                  |
| Recommended Services and Parts                                                               | Status                        | Quantity                     | Price                |
| [5] DRIVE SYSTEM/UNDERBODY (FUNCTION AND CONDITION - NO VISIBLE DEFECTS, FLUID LOSS, LEAKS)  | NOT                           | ES                           |                      |
| 1. Underbody cover                                                                           | Front underbood damage. Photo | dy cover has<br>os attached. |                      |
| Recommended Services and<br>Parts                                                            | Status                        | Quantity                     | Price                |
| 2. Exhaust system                                                                            |                               |                              | ✓ □ □                |
| <ol><li>Chassis/wheel suspension<br/>(shock absorbers, springs, air<br/>suspension</li></ol> |                               |                              |                      |
| 4. Steering gear                                                                             |                               |                              | ✓ □ □                |
| 5. Axle joints                                                                               |                               |                              | ✓ □ □                |
| 6. Drive axles                                                                               |                               |                              | ✓ □ □                |
| 7. Transmission & Transfer case                                                              |                               |                              | ✓ □ □                |
| 8. Radiators/coolers/fans                                                                    |                               |                              | ✓ □ □                |
| 9. Fuel system                                                                               |                               |                              | ✓ □ □                |
| 10. Coolant hoses and connections                                                            |                               |                              |                      |
| 11. Brake calipers/air<br>ducts/cover plates                                                 |                               |                              | ✓ □ □                |
| 12. Brake lines and hoses                                                                    |                               |                              | ✓ □ □                |
| 13. Brake pads Min. Thickness (mm)                                                           |                               |                              | 70% remaining        |
| Recommended Services and<br>Parts                                                            | Status                        | Quantity                     | Price                |
| 14. Brake pads Actual Thickness (mm                                                          |                               |                              | 80% remaining        |
| Recommended Services and<br>Parts                                                            | Status                        | Quantity                     | Price                |
| 15. Brake disc Min. Thickness (mm)                                                           |                               |                              | Front 32mm Rear 28mm |
| Recommended Services and Parts                                                               | Status                        | Quantity                     | Price                |