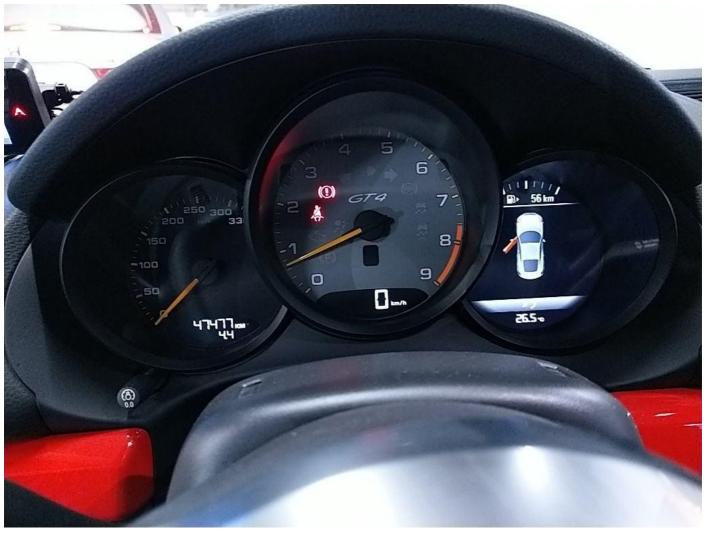

#### **VEHICLE DETAILS**

**Data Source** USS Nagoya, MLIT 2023-09-29, 2023-03-27, 2021-**Reported dates** 05-18, 2019-05-14 Lot number 58279 VIN/Chassis ID WP0ZZZ98ZGK189317 PORSCHE ポルシェ Make Model **CAYMAN** Mileage 47, 474 km **Engine CC** 3790 (3.8L) **DBX** 2016/5 Reg, Date **GT4 SPORT CHRONO** Trim/Grade **PACKAGE Last Japanese inspection** 2023-05-25 expiry date AC **Equipment Transmission** F6

#### **REPORTED ODOMETER HISTORY**

| Reported date | Kilometres | Source     |
|---------------|------------|------------|
| 2023-09-29    | 47, 474 km | USS Nagoya |
| 2021-05-18    | 34, 400 km | MLIT       |
| 2019-05-14    | 11, 500 km | MLIT       |
|               |            |            |

#### **DETAILED HISTORY**

| Date       | Location | Source     | Odometer   | Details            |
|------------|----------|------------|------------|--------------------|
| 2016-05    |          | MLIT       |            | First registration |
| 2019-05-14 |          | MLIT       | 11, 500 km | Inspection         |
| 2021-05-18 |          | MLIT       | 34, 400 km | Inspection         |
| 2023-03-27 |          | MLIT       |            | Last registration  |
| 2023-09-29 |          | USS Nagoya | 47, 474 km | Auctioned          |
|            |          |            |            |                    |