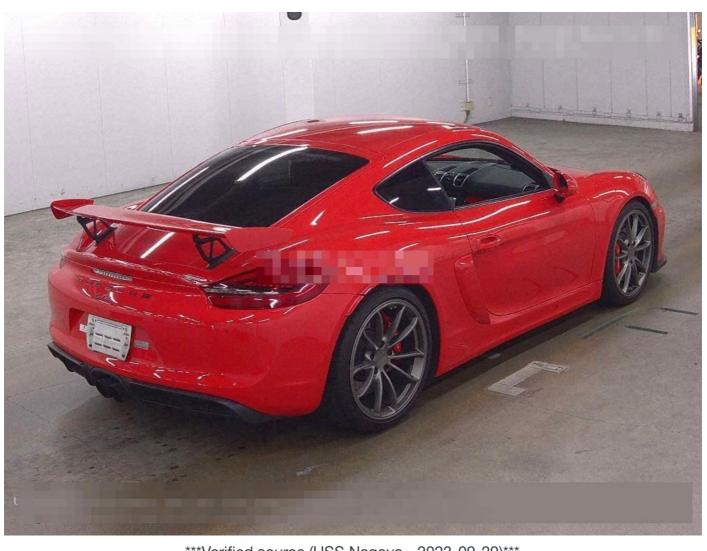

2016 PORSCHE CAYMAN GT4 SPORT CHRONO PACKAGE

Report created by hand on 2023-12-24

Mileage report

**Use history** 

Private Car 自家用

Stolen check

No stolen status

**AUTOCHECK FACTS** 

Color

RED

| Current Inspection (Year/month) |                     |           |  |  |  |  |  |  |  |
|---------------------------------|---------------------|-----------|--|--|--|--|--|--|--|
| N/A                             |                     |           |  |  |  |  |  |  |  |
| Mileage in Kms                  |                     |           |  |  |  |  |  |  |  |
| 47, 474 km                      |                     |           |  |  |  |  |  |  |  |
| original color                  | change color        | color no: |  |  |  |  |  |  |  |
| RED                             | RED                 |           |  |  |  |  |  |  |  |
| Fuel Interior color             |                     |           |  |  |  |  |  |  |  |
| Gas                             | Gasoline Black type |           |  |  |  |  |  |  |  |
| Seats                           | Drive type          | Drive     |  |  |  |  |  |  |  |
| 2                               | 2WD                 | LHD       |  |  |  |  |  |  |  |
| Genaral notes                   | ;<br>S              |           |  |  |  |  |  |  |  |