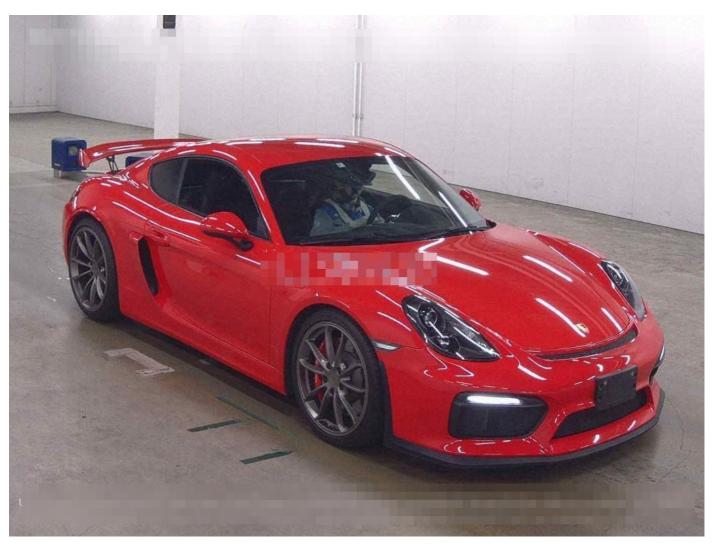

2016 PORSCHE CAYMAN GT4 SPORT CHRONO PACKAGE

Report created by hand on 2023-12-24

#### **VEHICLE DETAILS**

**Data Source** USS Nagoya, MLIT 2023-09-29, 2023-03-27, 2021-**Reported dates** 05-18, 2019-05-14 Lot number 58279 VIN/Chassis ID WP0ZZZ98ZGK189317 PORSCHE ポルシェ Make Model **CAYMAN** Mileage 47, 474 km **Engine CC** 3790 (3.8L) **DBX** 2016/5 Reg, Date **GT4 SPORT CHRONO** Trim/Grade **PACKAGE Last Japanese inspection** 2023-05-25 expiry date AC **Equipment Transmission** F6

| Current Inspection (Year/month) |                     |           |  |  |  |  |  |  |  |
|---------------------------------|---------------------|-----------|--|--|--|--|--|--|--|
| N/A                             |                     |           |  |  |  |  |  |  |  |
| Mileage in Kms                  |                     |           |  |  |  |  |  |  |  |
| 47, 474 km                      |                     |           |  |  |  |  |  |  |  |
| original color                  | change color        | color no: |  |  |  |  |  |  |  |
| RED                             | RED                 |           |  |  |  |  |  |  |  |
| Fuel Interior color             |                     |           |  |  |  |  |  |  |  |
| Gas                             | Gasoline Black type |           |  |  |  |  |  |  |  |
| Seats                           | Drive type          | Drive     |  |  |  |  |  |  |  |
| 2                               | 2WD                 | LHD       |  |  |  |  |  |  |  |
| Genaral notes                   | ;<br>S              |           |  |  |  |  |  |  |  |