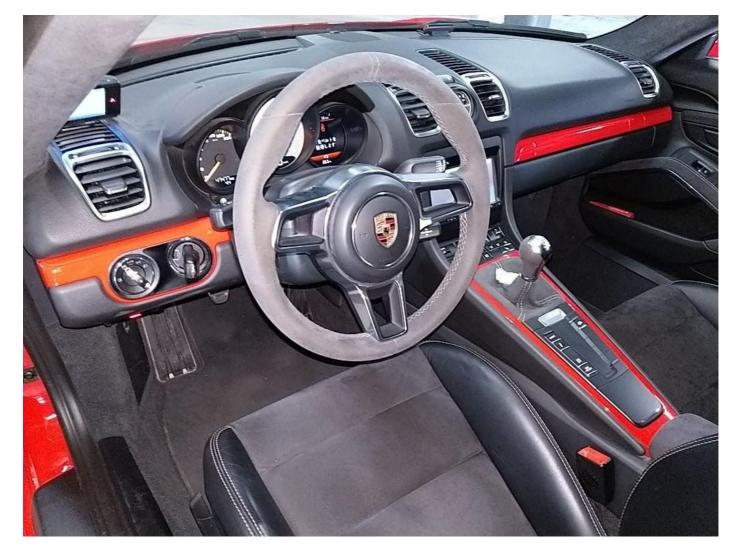

Instruction manual, Record book ETC, Drive recorder, Radar detector

| Transmission        | Sun roof                        | aluminum<br>wheel | power<br>steering | power<br>window |  |  |  |
|---------------------|---------------------------------|-------------------|-------------------|-----------------|--|--|--|
| F6                  | -                               | ✓                 | 1                 | 1               |  |  |  |
| Air condition       | Leather                         | NAVI              | ABS               | Airbag          |  |  |  |
| AC                  | 1                               | 1                 | 1                 | 1               |  |  |  |
| Recycling deposit   | Sales point                     |                   |                   |                 |  |  |  |
| ¥20,700             | Sports chrono package, TV       |                   |                   |                 |  |  |  |
|                     | Smoking PKG, Passenger seat net |                   |                   |                 |  |  |  |
|                     | Sheet he                        | eater, Back       | camera            |                 |  |  |  |
|                     | Seatbelt                        | guard Red         | b                 |                 |  |  |  |
|                     | Auto-din                        | nming mirr        | or, Floor         | mat             |  |  |  |
| Registration number |                                 | N/A               | <b>\</b>          |                 |  |  |  |
| Chassis number      | WP0ZZZ98ZGK189317               |                   |                   |                 |  |  |  |