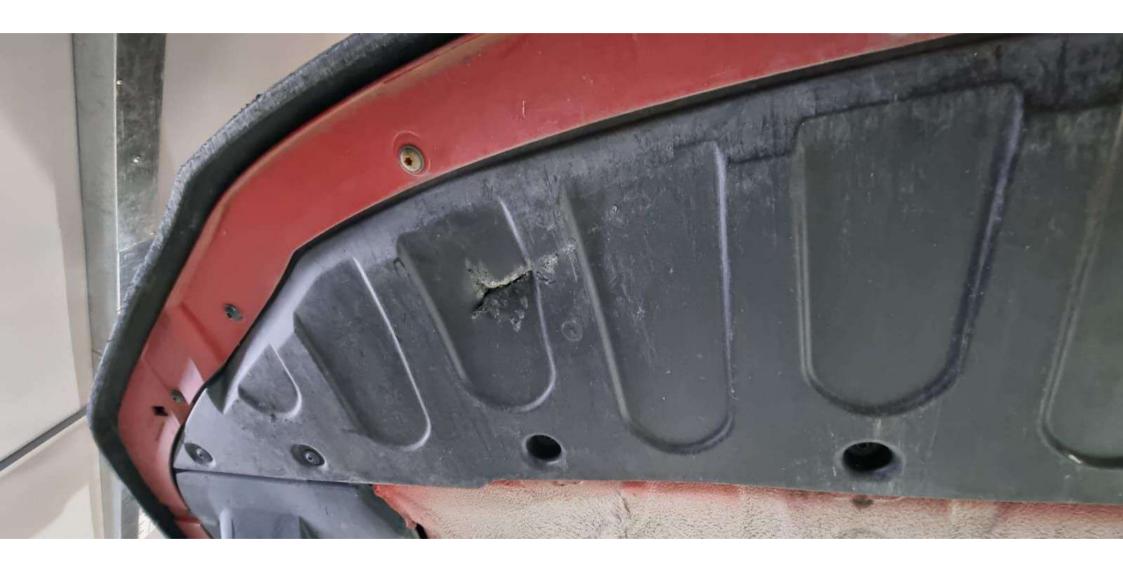

| [4] WHEELS/TYRES                                                                             | NOT                           | ES                           |                      |
|----------------------------------------------------------------------------------------------|-------------------------------|------------------------------|----------------------|
| 11. Spare Wheel condition                                                                    |                               |                              | n/a                  |
| Recommended Services and Parts                                                               | Status                        | Quantity                     | Price                |
| [5] DRIVE SYSTEM/UNDERBODY (FUNCTION AND CONDITION - NO VISIBLE DEFECTS, FLUID LOSS, LEAKS)  | NOT                           | ES                           |                      |
| 1. Underbody cover                                                                           | Front underbood damage. Photo | dy cover has<br>os attached. |                      |
| Recommended Services and<br>Parts                                                            | Status                        | Quantity                     | Price                |
| 2. Exhaust system                                                                            |                               |                              | ✓ □ □                |
| <ol><li>Chassis/wheel suspension<br/>(shock absorbers, springs, air<br/>suspension</li></ol> |                               |                              |                      |
| 4. Steering gear                                                                             |                               |                              | ✓ □ □                |
| 5. Axle joints                                                                               |                               |                              | ✓ □ □                |
| 6. Drive axles                                                                               |                               |                              | ✓ □ □                |
| 7. Transmission & Transfer case                                                              |                               |                              | ✓ □ □                |
| 8. Radiators/coolers/fans                                                                    |                               |                              | ✓ □ □                |
| 9. Fuel system                                                                               |                               |                              | ✓ □ □                |
| 10. Coolant hoses and connections                                                            |                               |                              |                      |
| 11. Brake calipers/air<br>ducts/cover plates                                                 |                               |                              | ✓ □ □                |
| 12. Brake lines and hoses                                                                    |                               |                              | ✓ □ □                |
| 13. Brake pads Min. Thickness (mm)                                                           |                               |                              | 70% remaining        |
| Recommended Services and<br>Parts                                                            | Status                        | Quantity                     | Price                |
| 14. Brake pads Actual Thickness (mm                                                          |                               |                              | 80% remaining        |
| Recommended Services and<br>Parts                                                            | Status                        | Quantity                     | Price                |
| 15. Brake disc Min. Thickness (mm)                                                           |                               |                              | Front 32mm Rear 28mm |
| Recommended Services and Parts                                                               | Status                        | Quantity                     | Price                |