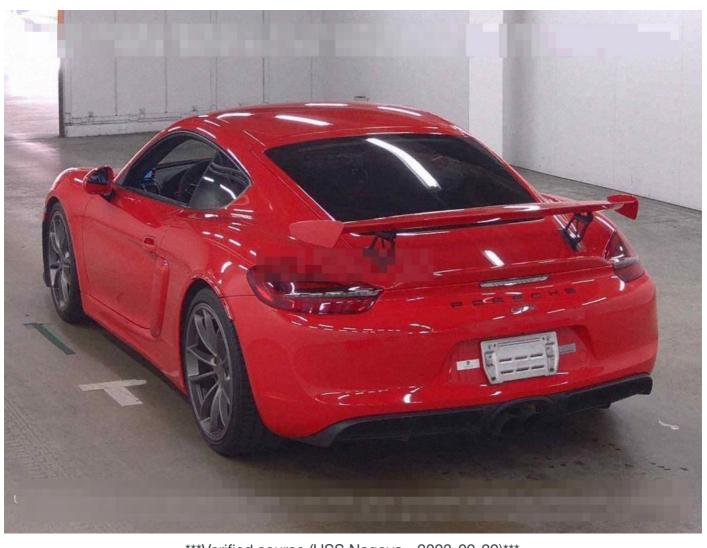

2016 PORSCHE CAYMAN GT4 SPORT CHRONO PACKAGE

Report created by hand on 2023-12-24

#### **VEHICLE DETAILS**

**Data Source** USS Nagoya, MLIT 2023-09-29, 2023-03-27, 2021-**Reported dates** 05-18, 2019-05-14 Lot number 58279 VIN/Chassis ID WP0ZZZ98ZGK189317 PORSCHE ポルシェ Make Model **CAYMAN** Mileage 47, 474 km **Engine CC** 3790 (3.8L) **DBX** 2016/5 Reg, Date **GT4 SPORT CHRONO** Trim/Grade **PACKAGE Last Japanese inspection** 2023-05-25 expiry date AC **Equipment Transmission** F6

| Current Inspection (Year/month) |                     |           |  |  |  |  |  |  |  |
|---------------------------------|---------------------|-----------|--|--|--|--|--|--|--|
| N/A                             |                     |           |  |  |  |  |  |  |  |
| Mileage in Kms                  |                     |           |  |  |  |  |  |  |  |
| 47, 474 km                      |                     |           |  |  |  |  |  |  |  |
| original color                  | change color        | color no: |  |  |  |  |  |  |  |
| RED                             | RED                 |           |  |  |  |  |  |  |  |
| Fuel Interior color             |                     |           |  |  |  |  |  |  |  |
| Gas                             | Gasoline Black type |           |  |  |  |  |  |  |  |
| Seats                           | Drive type          | Drive     |  |  |  |  |  |  |  |
| 2                               | 2WD                 | LHD       |  |  |  |  |  |  |  |
| Genaral notes                   | ;<br>S              |           |  |  |  |  |  |  |  |