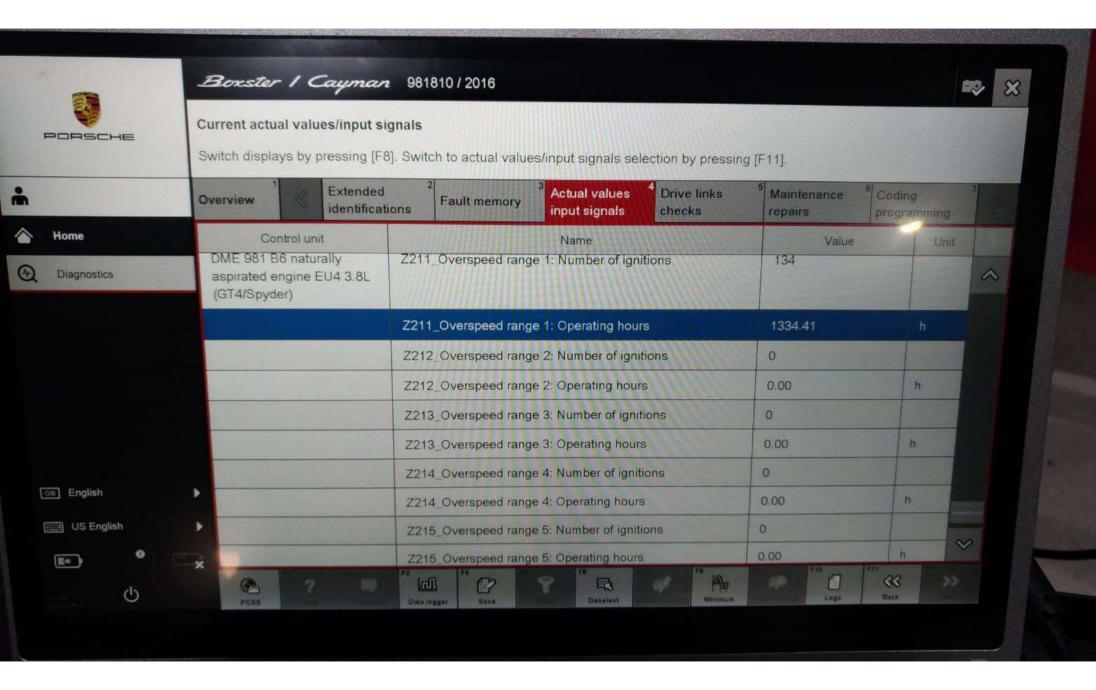

| [3] INTERIOR (FUNCTION AND CONDITION)                      | NOTES                           |                            |            |
|------------------------------------------------------------|---------------------------------|----------------------------|------------|
| 6. Interior lighting / Interior switches                   |                                 |                            | ☑ □ □      |
| 7. Horn                                                    |                                 |                            | <b>I</b>   |
| 8. Wipers front/rea                                        | wipers replaced                 | with new set               |            |
| 9. Windscreen washer and headlight system                  |                                 |                            | <b>7 1</b> |
| <pre>10. Exterior mirror/rear-view mirror adjustment</pre> |                                 |                            | <b>V</b>   |
| 11. Instrument panel (check while stationary)              |                                 |                            |            |
| 12. Multi-function steering wheel                          |                                 |                            | NA         |
| Recommended Services and Parts                             | Status                          | Quantity                   | Price      |
| 13. Steering column adjustment                             |                                 |                            |            |
| 14. On-board clock                                         |                                 |                            |            |
| Recommended Services and Parts                             | Status                          | Quantity                   | Price      |
| 15. Warning lights and sounds                              |                                 |                            |            |
| 16. Airbag system                                          |                                 |                            | <b>7</b>   |
| 17. Sun visors                                             |                                 |                            | <b>7</b>   |
| 18. Audio system (radio, CD, DVD, loudspeakers)            |                                 |                            | <b>V</b>   |
| 19. Seat heating                                           |                                 |                            | n/a        |
| Recommended Services and Parts                             | Status                          | Quantity                   | Price      |
| 20. Seat ventilation                                       |                                 |                            | n/a        |
| Recommended Services and<br>Parts                          | Status                          | Quantity                   | Price      |
| 21. Power windows (incl. antipinch protection)             | Driver side power replaced with | window switch<br>new unit. |            |
| 22. Steering wheel heating                                 |                                 |                            |            |
| Recommended Services and<br>Parts                          | Status                          | Quantity                   | Price      |
| 23. Auxiliary heating                                      |                                 |                            |            |
| Recommended Services and Parts                             | Status                          | Quantity                   | Price      |
| 24. Seat adjustment/seat position memory                   |                                 |                            | ☑ □ □      |
| 25. Cupholders                                             |                                 |                            | <b>7</b>   |
| 26. Glove compartment                                      |                                 |                            | <b>V</b>   |
| 27. Cigarette lighter/sockets                              |                                 |                            | <b>7</b>   |
|                                                            |                                 |                            |            |