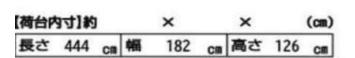

W3 W3 Obvious Repair Mark/Wave (needs to be repainted)

XX Part exchange history

| Length | Width | Height |
|--------|-------|--------|
| 444    | 182   | 126    |

\*Please proceed to the next page to see the full auction list explanation.