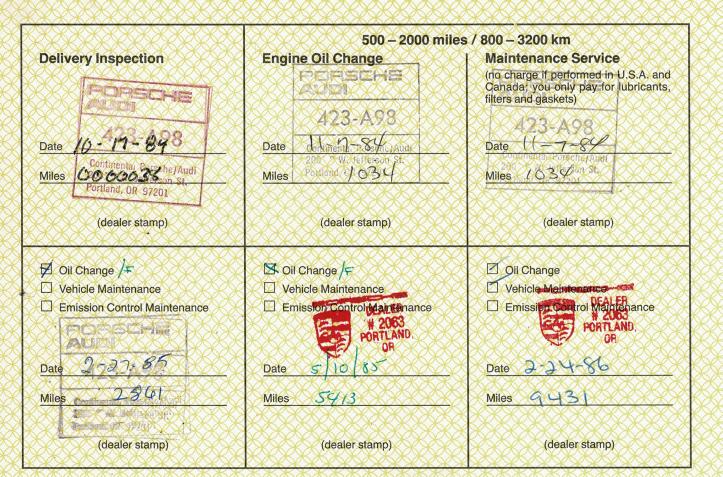

- 1. Vehicle Identification No.
- 2. Type
- 3. Engine Code/Engine No.
- 4. Paint No. / Interior
- 5.-7. Optional Equipment

Fill in date and mileage. Only check off type of service performed.

| Oil Change                   | Oil Change                                 | Oil Change                                 |
|------------------------------|--------------------------------------------|--------------------------------------------|
| Vehicle Maintenance          | Vehicle Maintenance                        | Vehicle Maintenance                        |
| Emission Control Maintenance | Emission Control Maintenance               | Emission Control Maintenance               |
| DEALER                       |                                            |                                            |
| PORTLAND                     |                                            |                                            |
| Date 2-21-58                 | Date A A A A A A A A A A A A A A A A A A A | Date                                       |
| Miles Lelolog                | Miles                                      | Miles                                      |
|                              |                                            |                                            |
| (dealer stamp)               | (dealer stamp)                             | (dealer stamp)                             |
| Oil Change                   | 🗆 Oil Change                               | 🛛 Oil Change                               |
| Vehicle Maintenance          |                                            | Vehicle Maintenance                        |
| Emission Control Maintenance | Emission Control Maintenance               | Emission Control Maintenance               |
| 2063                         |                                            |                                            |
| POHTLAND, OR                 |                                            |                                            |
| Date 10-14-86                |                                            | Date A A A A A A A A A A A A A A A A A A A |
| Miles 17726                  | Miles                                      | Miles                                      |
|                              |                                            |                                            |
| (dealer stamp)               | (dealer stamp)                             | (dealer stamp)                             |