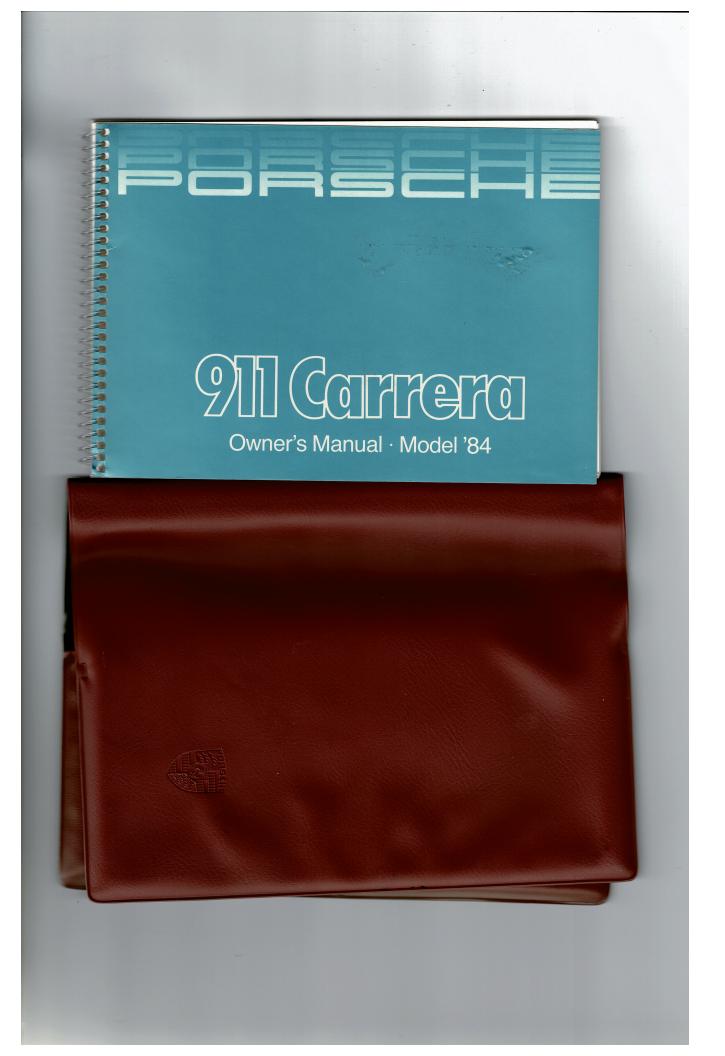

rship history.

#### **Title Issued**

A state issues a title to provide a vehicle owner with proof of ownership. Each title has a unique number. Each title or registration record on a CARFAX report does not necessarily indicate a change in ownership. In Canada, a registration and bill of sale are used as proof of ownership.

Follow Us:

facebook.com/CARFAX





CARFAX DEPENDS ON ITS SOURCES FOR THE ACCURACY AND RELIABILITY OF ITS INFORMATION. THEREFORE, NO RESPONSIBILITY IS ASSUMED BY CARFAX OR ITS AGENTS FOR ERRORS OR OMISSIONS IN THIS REPORT. CARFAX FURTHER EXPRESSLY DISCLAIMS ALL WARRANTIES, EXPRESS OR IMPLIED, INCLUDING ANY IMPLIED WARRANTIES OF MERCHANTABILITY OR FITNESS FOR A PARTICULAR PURPOSE.

© 2024 CARFAX, Inc., part of S&P Global. All rights reserved. 5/2/24 8:29:06 AM (CDT)



# Warranty & Maintenance · Model '84

**DRS**C





# WARRANTY VOUCHER

4

for the new 1984 Porsche automobile. Issued by the Porsche Audi Division of Volkswagen of America, Inc.

| The warranty begins on the date of first                                     |                                                     |                         |                                |
|------------------------------------------------------------------------------|-----------------------------------------------------|-------------------------|--------------------------------|
| use of the vehicle or its delivery to the first retail purchaser, namely on: | A23-A98                                             |                         | WPORED 91 1 ES122095           |
| 10 17 84<br>Month Day Year