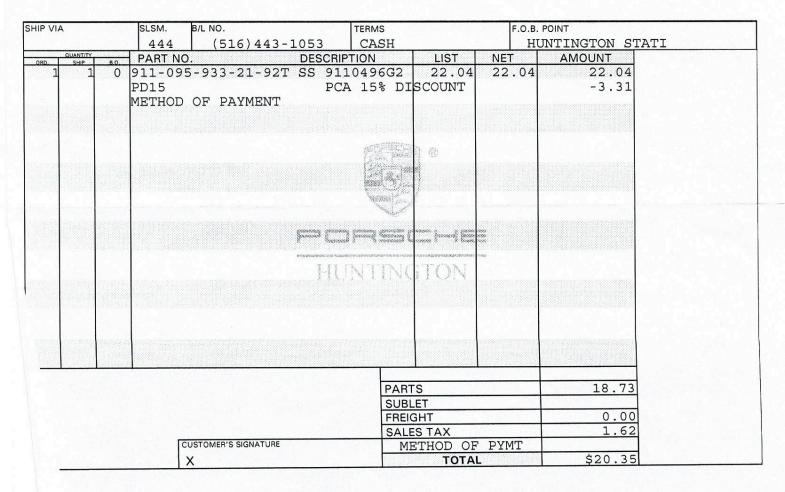

-----|
|                           |                |                           | s            |                   |             |       |
|                           |                |                           | н            |                   | PAGE 1 OF 1 |       |
|                           |                |                           | 1            |                   |             |       |
|                           |                |                           | Р            |                   |             |       |
|                           |                |                           | т            |                   |             |       |
| U                         |                |                           | Ó            |                   |             |       |



# VILLAGE AUTO BODY

85 Broadway Greenlawn New York 11740 Tel : 631-754-8383 Fax : 631-754-8814 26-2905183

# **Repair Order**

Date : 4/3/2019 R.O. # 8140

| Owner         |                                                 | Vehicle                                                                                                         |               | <b>]</b>                                                                                                         | nsurance             |                |                    |          |  |
|---------------|-------------------------------------------------|-----------------------------------------------------------------------------------------------------------------|---------------|--------------------------------------------------------