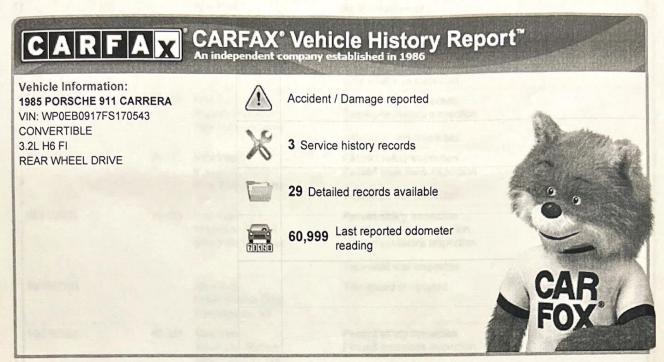

This CARFAX Vehicle History Report is based only on information supplied to CARFAX and available as of 7/22/16 at 6:14:59 AM (EDT). Other information about this vehicle, including problems, may not have been reported to CARFAX. Use this report as one important tool, along with a vehicle inspection and test drive, to make a better decision about your next used car.

| CARFAX Title History                                                                 | View what was managed                                     | Summary                |
|--------------------------------------------------------------------------------------|-----------------------------------------------------------|------------------------|
| Salvage   Junk   Rebuilt   Fire   Flood   Hail   Lemon                               | Farther antisative republics                              | No Problem             |
| Not Actual Mileage   Exceeds Mechanical Limits                                       | Paraticipation and and                                    | No Problem             |
|                                                                                      |                                                           |                        |
| CARFAX Additional History Not all accidents / issues are reported to CARFAX          | Pased alls, Reported<br>Reveal only an insteading         | Summary                |
| Total Loss<br>No total loss reported to CARFAX.                                      | Termi serie diseder                                       | No Issues<br>Reported  |
| Structural Damage<br>No structural damage reported to CARFAX.                        | Vermakat environmend                                      | No Issues<br>Reported  |
| Airbag Deployment<br>No airbag deployment reported to CARFAX.                        | Press of management trapactor                             | No Issues<br>Reported  |
| Odometer Check<br>No indication of an odometer rollback.                             | Provide strap iniparties<br>Initiate strategic initiation | No Issues<br>Indicated |
| Accident / Damage<br>Accident reported on 07/18/1992.                                | Constant and the property of                              | Accident<br>Reported   |
| Manufacturer Recall<br>Check with an authorized Porsche dealer for any open recalls. | Element of entry interferences                            | No Recalls<br>Reported |