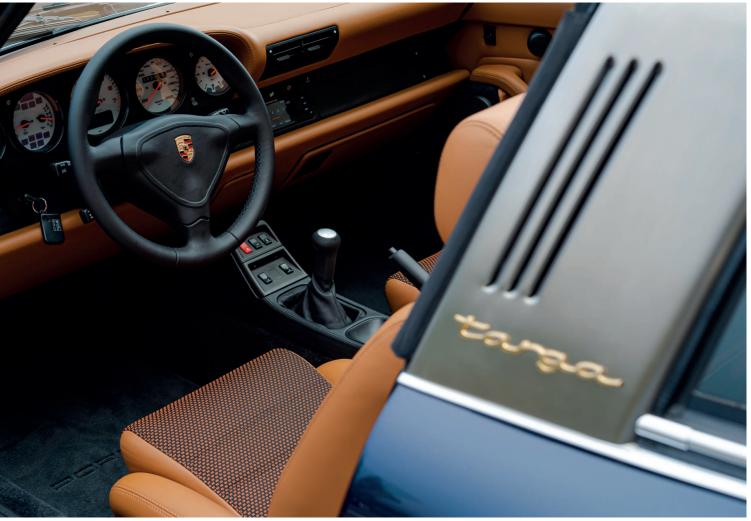

Each vehicle is rebuilt from the ground up, based on the **original Porsche 993** structure, but incorporating the **KREINZEL** concept which implies the integration of several components.

In the external part of the car, we developed the solution so that the metallic arch and "shell" glass configuration was possible, finishing details like chrome trims, exterior mirrors, wheels, whilst in the inside we improve the seats, dials, we add leather finishing interiors, steering wheel and the infotainment.

GPS / Bluetooth / High

Customized, full leather

Exclusive sport / comfo

| l Pistons      |
|----------------|
| nsion          |
| aust System    |
|                |
| Fidelity sound |
| er interior    |
| ort seats      |
|                |