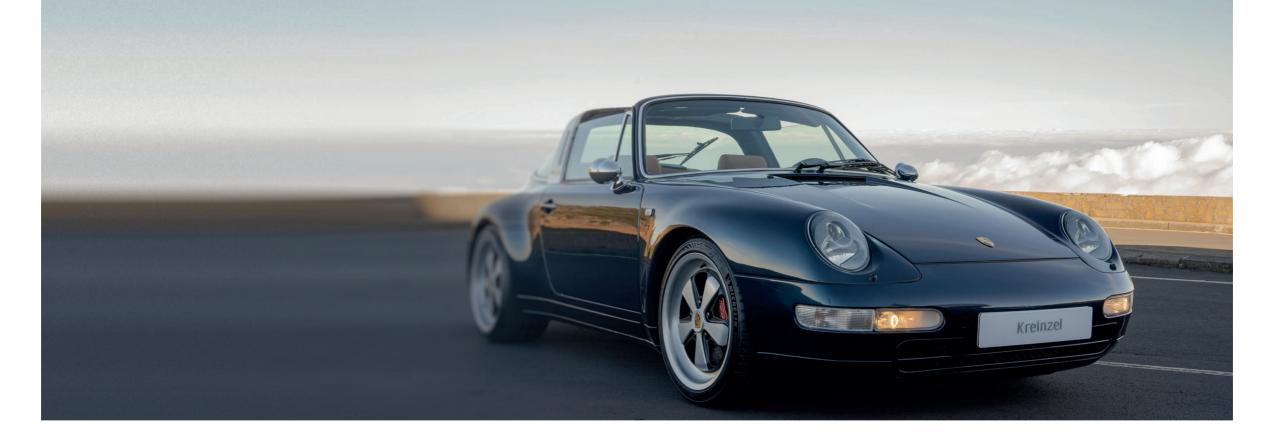

## Kreinzel® Beyond restomod

Ultimate expression of the legendary Porsche 993

993 Targa

The exquisite and elegant Porsche 993 never had a true TARGA version.

The time has come. KREINZEL has created one, maintaining the spirit of the original in the F and G series, with its striking metallic arch and "shell" glass.

### The superlative exclusiveness

Higher performance with full comfort

Kreinzel Porsche 993 meets its so long missed metallic arch and "shell" glass configuration