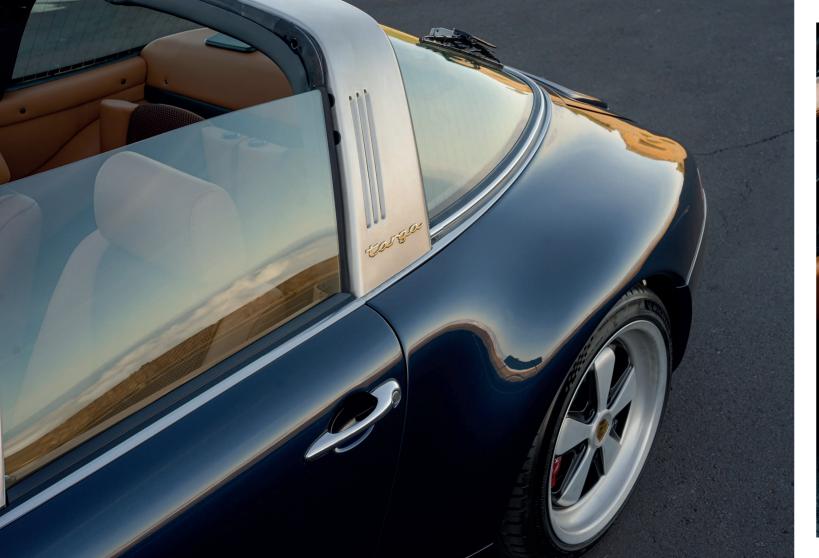

## Kreinzel® Beyond restomod

Ultimate expression of the legendary Porsche 993

993 Targa

The exquisite and elegant Porsche 993 never had a true TARGA version.

The time has come. KREINZEL has created one, maintaining the spirit of the original in the F and G series, with its striking metallic arch and "shell" glass.

Each vehicle is rebuilt from the ground up, based on the **original Porsche 993** structure, but incorporating the **KREINZEL** concept which implies the integration of several components.

In the external part of the car, we developed the solution so that the metallic arch and "shell" glass configuration was possible, finishing details like chrome trims, exterior mirrors, wheels, whilst in the inside we improve the seats, dials, we add leather finishing interiors, steering wheel and the infotainment.

### The superlative exclusiveness

Higher performance with full comfort

Kreinzel Porsche 993 meets its so long missed metallic arch and "shell" glass configuration