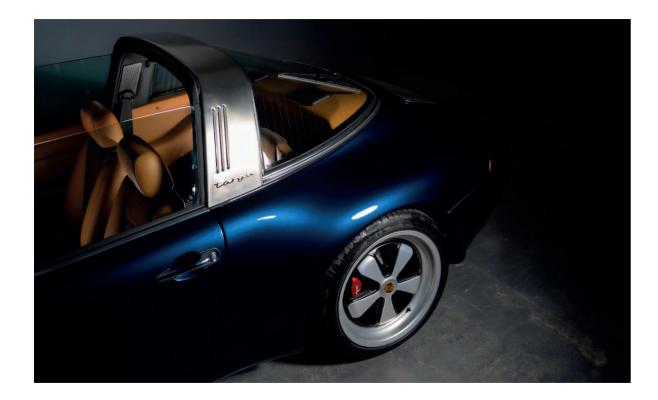

## Kreinzel® Beyond restomod

Ultimate expression of the legendary Porsche 993

993 Targa

The exquisite and elegant Porsche 993 never had a true TARGA version.

The time has come. KREINZEL has created one, maintaining the spirit of the original in the F and G series, with its striking metallic arch and "shell" glass.

### The superlative exclusiveness

Higher performance with full comfort

Kreinzel Porsche 993 meets its so long missed metallic arch and "shell" glass configuration