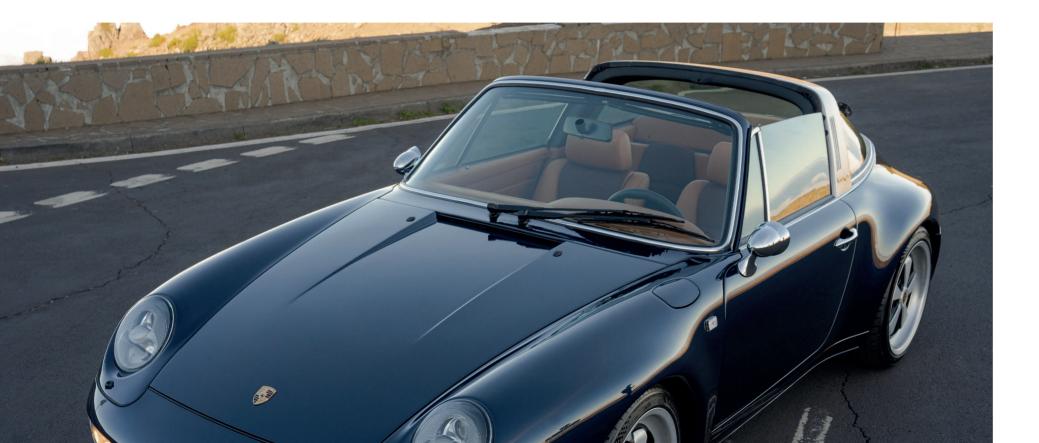

## Kreinzel® Beyond restomod

Ultimate expression of the legendary Porsche 993

993 Targa

The exquisite and elegant Porsche 993 never had a true TARGA version.

The time has come. KREINZEL has created one, maintaining the spirit of the original in the F and G series, with its striking metallic arch and "shell" glass.

Porsche 993 Targa By KREINZEL is born after years of research, creation and recreation performed by a highly skilled and multidisciplinary team. We thrive on paying a tribute to two of the finest Porsche works of art. For three years, our team devised and tested cutting-edge technical solutions to achieve the best and most updated outcome of the Porsche 993 Targa.

Each vehicle is rebuilt from the ground up, based on the **original Porsche 993** structure, but incorporating the **KREINZEL** concept which implies the integration of several components.

In the external part of the car, we developed the solution so that the metallic arch and "shell" glass configuration was possible, finishing details like chrome trims, exterior mirrors, wheels, whilst in the inside we improve the seats, dials, we add leather finishing interiors, steering wheel and the infotainment.

### The superlative exclusiveness

Higher performance with full comfort

Kreinzel Porsche 993 meets its so long missed metallic arch and "shell" glass configuration