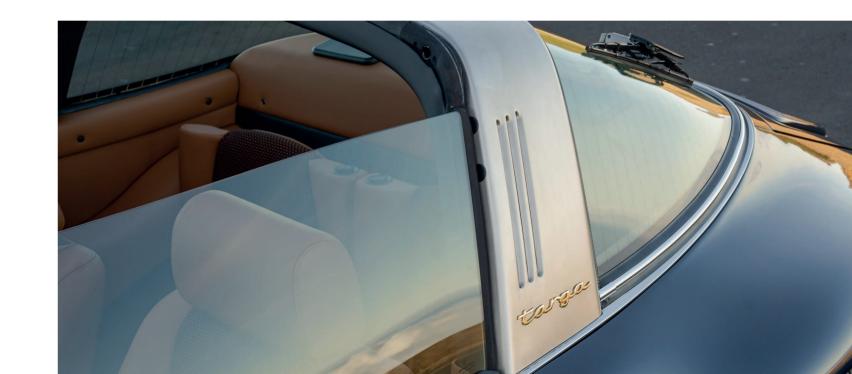

## Kreinzel® Beyond restomod

Ultimate expression of the legendary Porsche 993

993 Targa

The exquisite and elegant Porsche 993 never had a true TARGA version.

The time has come. KREINZEL has created one, maintaining the spirit of the original in the F and G series, with its striking metallic arch and "shell" glass.

Each vehicle is rebuilt from the ground up, based on the **original Porsche 993** structure, but incorporating the **KREINZEL** concept which implies the integration of several components.

In the external part of the car, we developed the solution so that the metallic arch and "shell" glass configuration was possible, finishing details like chrome trims, exterior mirrors, wheels, whilst in the inside we improve the seats, dials, we add leather finishing interiors, steering wheel and the infotainment.

### The superlative exclusiveness

Higher performance with full comfort

Kreinzel Porsche 993 meets its so long missed metallic arch and "shell" glass configuration