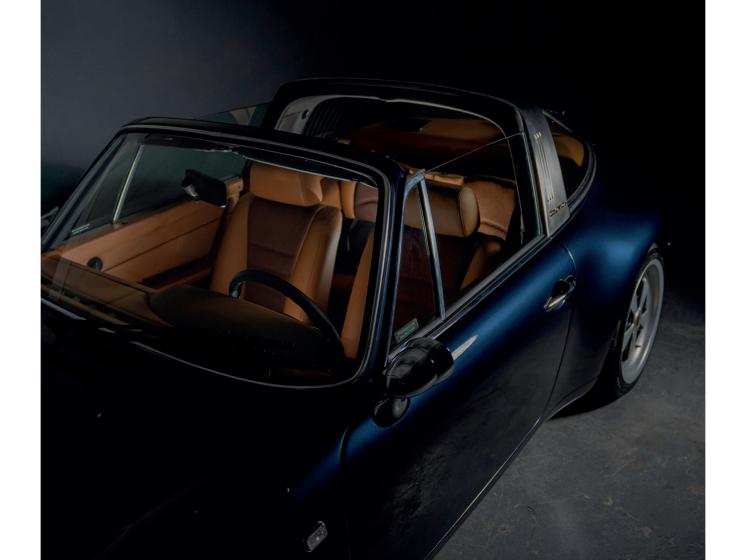

## Kreinzel® Beyond restomod

Ultimate expression of the legendary Porsche 993

993 Targa

The exquisite and elegant Porsche 993 never had a true TARGA version.

The time has come. KREINZEL has created one, maintaining the spirit of the original in the F and G series, with its striking metallic arch and "shell" glass.

Each vehicle is rebuilt from the ground up, based on the **original Porsche 993** structure, but incorporating the **KREINZEL** concept which implies the integration of several components.

In the external part of the car, we developed the solution so that the metallic arch and "shell" glass configuration was possible, finishing details like chrome trims, exterior mirrors, wheels, whilst in the inside we improve the seats, dials, we add leather finishing interiors, steering wheel and the infotainment.

### The superlative exclusiveness

Higher performance with full comfort

Kreinzel Porsche 993 meets its so long missed metallic arch and "shell" glass configuration