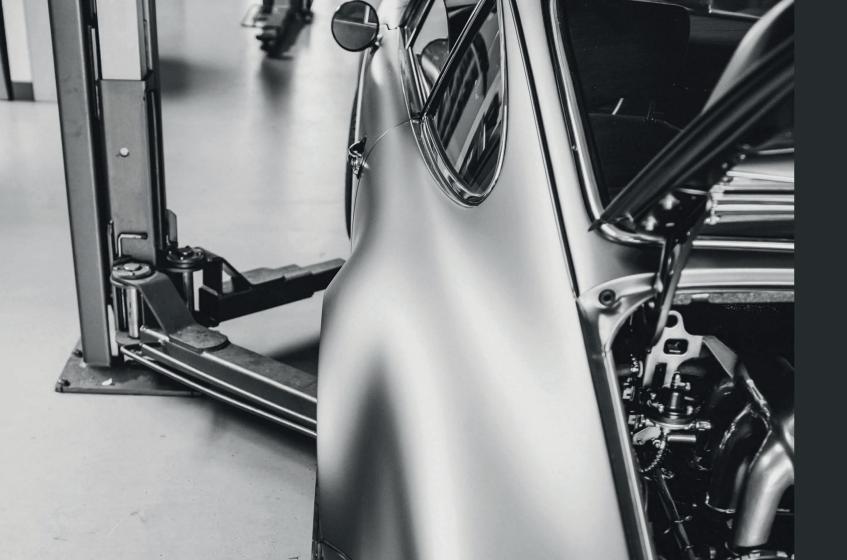

Porsche 993 Targa By KREINZEL is born after years of research, creation and recreation performed by a highly skilled and multidisciplinary team. We thrive on paying a tribute to two of the finest Porsche works of art. For three years, our team devised and tested cutting-edge technical solutions to achieve the best and most updated outcome of the Porsche 993 Targa.

Each vehicle is rebuilt from the ground up, based on the **original Porsche 993** structure, but incorporating the **KREINZEL** concept which implies the integration of several components.

In the external part of the car, we developed the solution so that the metallic arch and "shell" glass configuration was possible, finishing details like chrome trims, exterior mirrors, wheels, whilst in the inside we improve the seats, dials, we add leather finishing interiors, steering wheel and the infotainment.