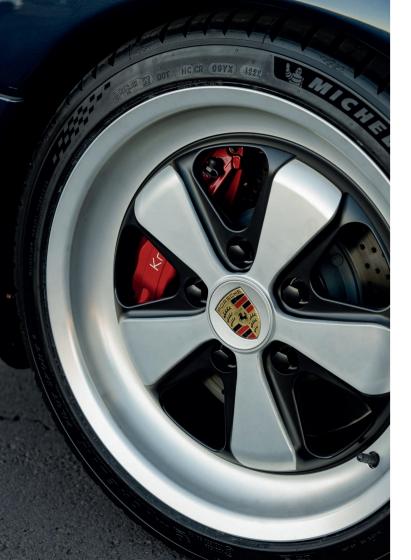

Each vehicle is rebuilt from the ground up, based on the **original Porsche 993** structure, but incorporating the **KREINZEL** concept which implies the integration of several components.

In the external part of the car, we developed the solution so that the metallic arch and "shell" glass configuration was possible, finishing details like chrome trims, exterior mirrors, wheels, whilst in the inside we improve the seats, dials, we add leather finishing interiors, steering wheel and the infotainment.

In addition to implementing our solution, each client can suggest further options to get a 100% tailormade car.

3.6l, 315HP Engine

Sport Brake System | 4

New adjustable susper

Clubsport / Street Exha

18" Fuchs Wheels

GPS / Bluetooth / High

Customized, full leather

Exclusive sport / comfo

| l Pistons      |
|----------------|
| nsion          |
| aust System    |
|                |
| Fidelity sound |
| er interior    |
| ort seats      |
|                |