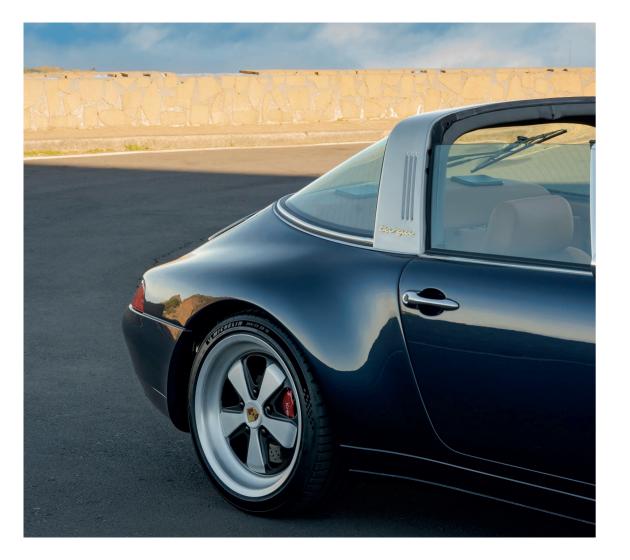

## Kreinzel® Beyond restomod

Ultimate expression of the legendary Porsche 993

993 Targa

The exquisite and elegant Porsche 993 never had a true TARGA version.

The time has come. KREINZEL has created one, maintaining the spirit of the original in the F and G series, with its striking metallic arch and "shell" glass.

### The superlative exclusiveness

Higher performance with full comfort

Kreinzel Porsche 993 meets its so long missed metallic arch and "shell" glass configuration