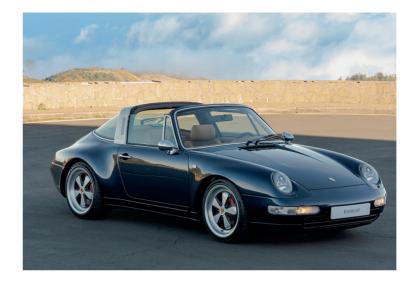

## Kreinzel® Beyond restomod

Ultimate expression of the legendary Porsche 993

993 Targa

The exquisite and elegant Porsche 993 never had a true TARGA version.

The time has come. KREINZEL has created one, maintaining the spirit of the original in the F and G series, with its striking metallic arch and "shell" glass.

### The superlative exclusiveness

Higher performance with full comfort

Kreinzel Porsche 993 meets its so long missed metallic arch and "shell" glass configuration