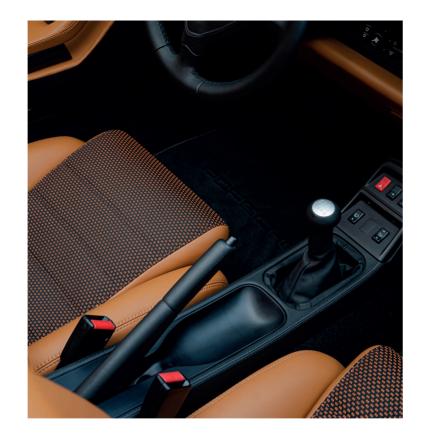

Each vehicle is rebuilt from the ground up, based on the **original Porsche 993** structure, but incorporating the **KREINZEL** concept which implies the integration of several components.

In the external part of the car, we developed the solution so that the metallic arch and "shell" glass configuration was possible, finishing details like chrome trims, exterior mirrors, wheels, whilst in the inside we improve the seats, dials, we add leather finishing interiors, steering wheel and the infotainment.

In addition to implementing our solution, each client can suggest further options to get a 100% tailormade car.

3.6l, 315HP Engine

Sport Brake System | 4

New adjustable susper

Clubsport / Street Exha

18" Fuchs Wheels

GPS / Bluetooth / High

Customized, full leather

Exclusive sport / comfo

| l Pistons      |
|----------------|
| nsion          |
| aust System    |
|                |
| Fidelity sound |
| er interior    |
| ort seats      |
|                |