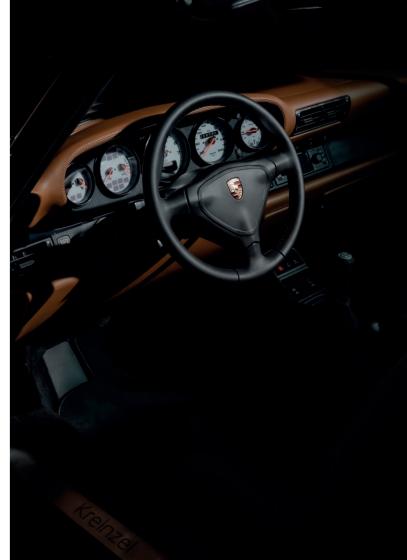

Each vehicle is rebuilt from the ground up, based on the **original Porsche 993** structure, but incorporating the **KREINZEL** concept which implies the integration of several components.

In the external part of the car, we developed the solution so that the metallic arch and "shell" glass configuration was possible, finishing details like chrome trims, exterior mirrors, wheels, whilst in the inside we improve the seats, dials, we add leather finishing interiors, steering wheel and the infotainment.

GPS / Bluetooth / High

Customized, full leather

Exclusive sport / comfo

| l Pistons      |
|----------------|
| nsion          |
| aust System    |
|                |
| Fidelity sound |
| er interior    |
| ort seats      |
|                |