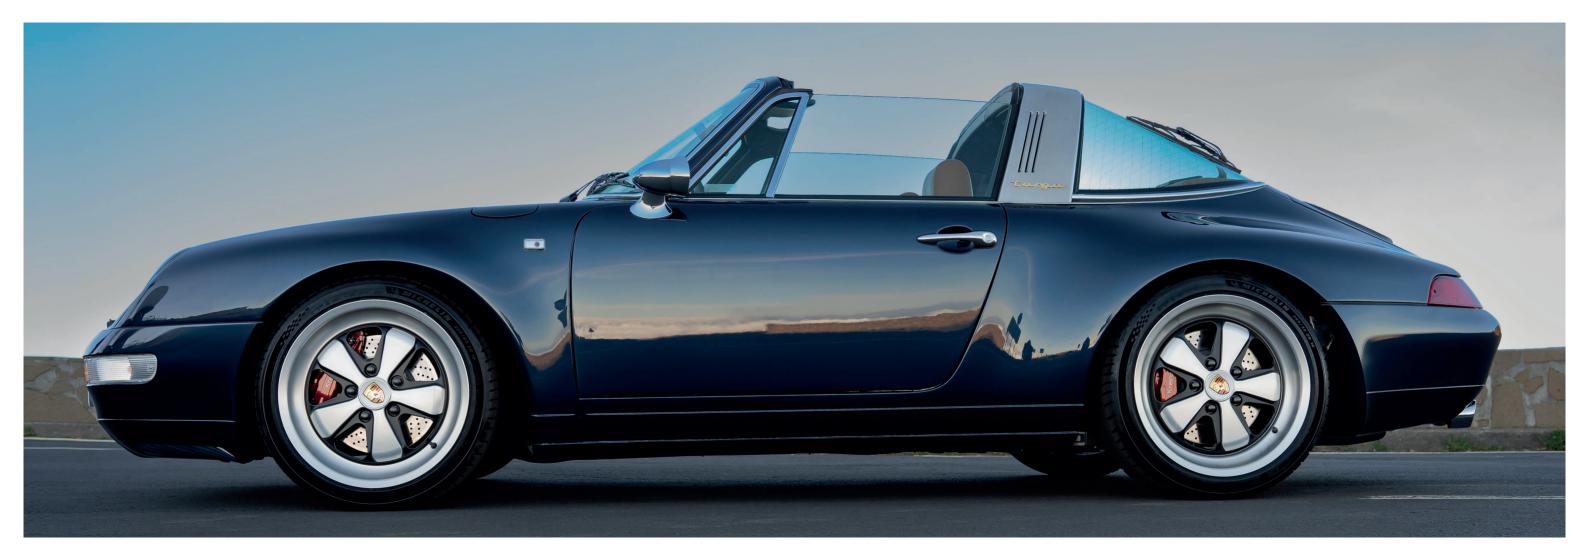

Each vehicle is rebuilt from the ground up, based on the **original Porsche 993** structure, but incorporating the **KREINZEL** concept which implies the integration of several components.

In the external part of the car, we developed the solution so that the metallic arch and "shell" glass configuration was possible, finishing details like chrome trims, exterior mirrors, wheels, whilst in the inside we improve the seats, dials, we add leather finishing interiors, steering wheel and the infotainment.

### The superlative exclusiveness

Higher performance with full comfort

Kreinzel Porsche 993 meets its so long missed metallic arch and "shell" glass configuration