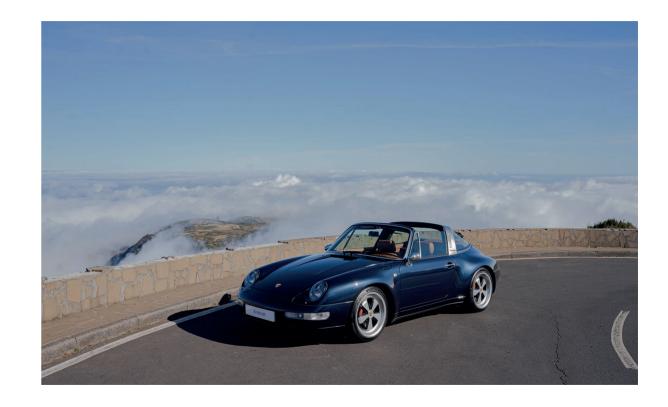

## Kreinzel® Beyond restomod

Ultimate expression of the legendary Porsche 993

993 Targa

The exquisite and elegant Porsche 993 never had a true TARGA version.

The time has come. KREINZEL has created one, maintaining the spirit of the original in the F and G series, with its striking metallic arch and "shell" glass.

Porsche 993 Targa By KREINZEL is born after years of research, creation and recreation performed by a highly skilled and multidisciplinary team. We thrive on paying a tribute to two of the finest Porsche works of art. For three years, our team devised and tested cutting-edge technical solutions to achieve the best and most updated outcome of the Porsche 993 Targa.