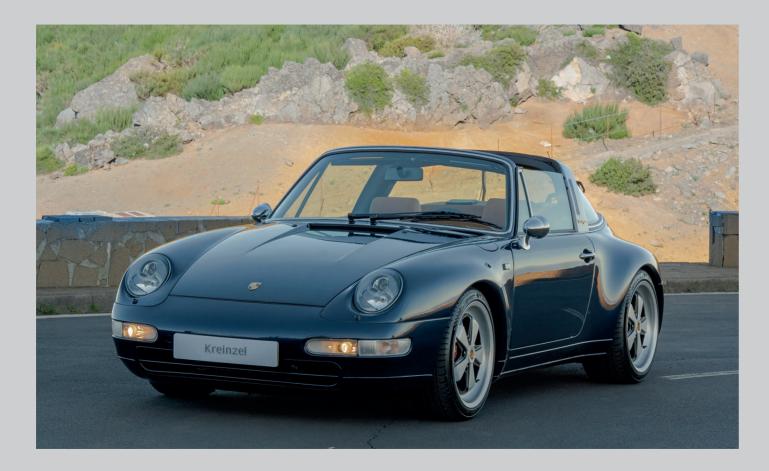

## Kreinzel® Beyond restomod

Ultimate expression of the legendary Porsche 993

993 Targa

The exquisite and elegant Porsche 993 never had a true TARGA version.

The time has come. KREINZEL has created one, maintaining the spirit of the original in the F and G series, with its striking metallic arch and "shell" glass.

Porsche 993 Targa By KREINZEL is born after years of research, creation and recreation performed by a highly skilled and multidisciplinary team. We thrive on paying a tribute to two of the finest Porsche works of art. For three years, our team devised and tested cutting-edge technical solutions to achieve the best and most updated outcome of the Porsche 993 Targa.

### The superlative exclusiveness

Higher performance with full comfort

Kreinzel Porsche 993 meets its so long missed metallic arch and "shell" glass configuration