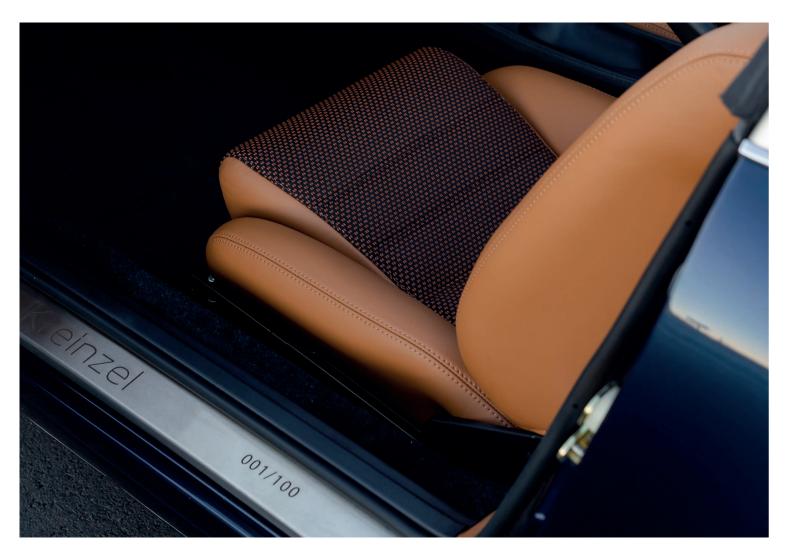

Each vehicle is rebuilt from the ground up, based on the **original Porsche 993** structure, but incorporating the **KREINZEL** concept which implies the integration of several components.

In the external part of the car, we developed the solution so that the metallic arch and "shell" glass configuration was possible, finishing details like chrome trims, exterior mirrors, wheels, whilst in the inside we improve the seats, dials, we add leather finishing interiors, steering wheel and the infotainment.

The Porsche 993 to 100 units.