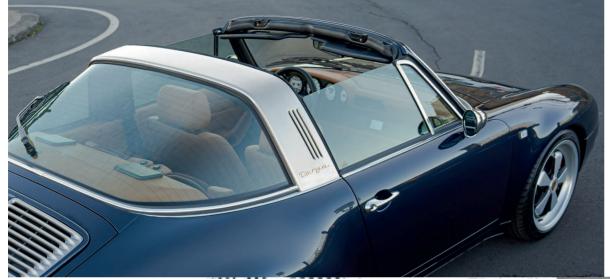

## Kreinzel® Beyond restomod

Ultimate expression of the legendary Porsche 993

993 Targa

The exquisite and elegant Porsche 993 never had a true TARGA version.

The time has come. KREINZEL has created one, maintaining the spirit of the original in the F and G series, with its striking metallic arch and "shell" glass.

Each vehicle is rebuilt from the ground up, based on the **original Porsche 993** structure, but incorporating the **KREINZEL** concept which implies the integration of several components.

In the external part of the car, we developed the solution so that the metallic arch and "shell" glass configuration was possible, finishing details like chrome trims, exterior mirrors, wheels, whilst in the inside we improve the seats, dials, we add leather finishing interiors, steering wheel and the infotainment.

### The superlative exclusiveness

Higher performance with full comfort

Kreinzel Porsche 993 meets its so long missed metallic arch and "shell" glass configuration