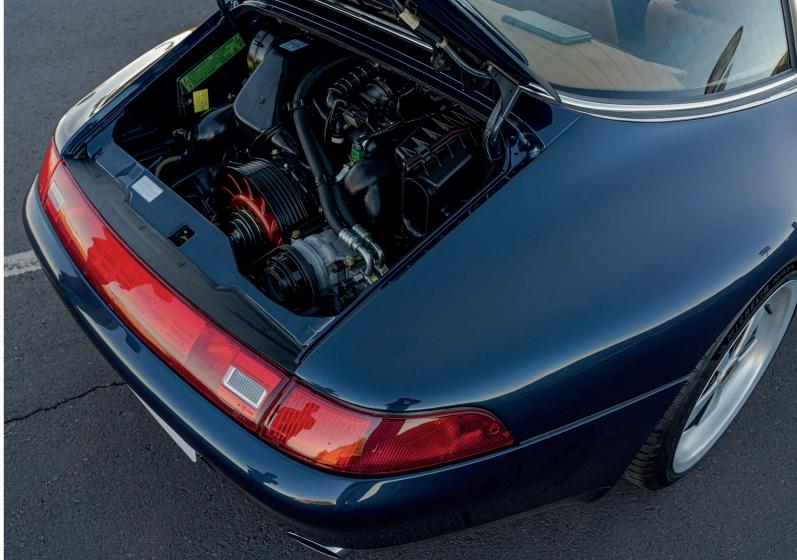

In addition to implementing our solution, each client can suggest further options to get a 100% tailormade car.

3.6l, 315HP Engine

Sport Brake System | 4

New adjustable susper

Clubsport / Street Exha

18" Fuchs Wheels

GPS / Bluetooth / High

Customized, full leather

Exclusive sport / comfo

| l Pistons      |
|----------------|
| nsion          |
| aust System    |
|                |
| Fidelity sound |
| er interior    |
| ort seats      |
|                |