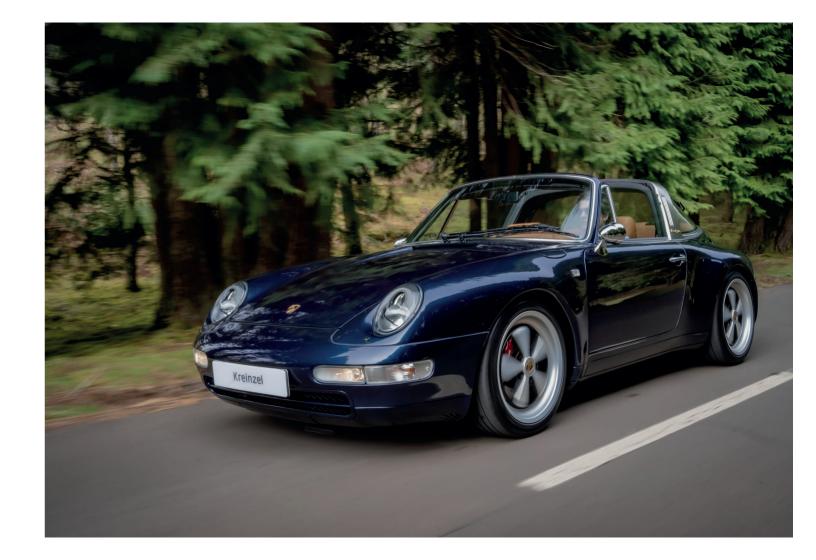

Porsche 993 Targa By KREINZEL is born after years of research, creation and recreation performed by a highly skilled and multidisciplinary team. We thrive on paying a tribute to two of the finest Porsche works of art. For three years, our team devised and tested cutting-edge technical solutions to achieve the best and most updated outcome of the Porsche 993 Targa.

Each vehicle is rebuilt from the ground up, based on the **original Porsche 993** structure, but incorporating the **KREINZEL** concept which implies the integration of several components.

In the external part of the car, we developed the solution so that the metallic arch and "shell" glass configuration was possible, finishing details like chrome trims, exterior mirrors, wheels, whilst in the inside we improve the seats, dials, we add leather finishing interiors, steering wheel and the infotainment.