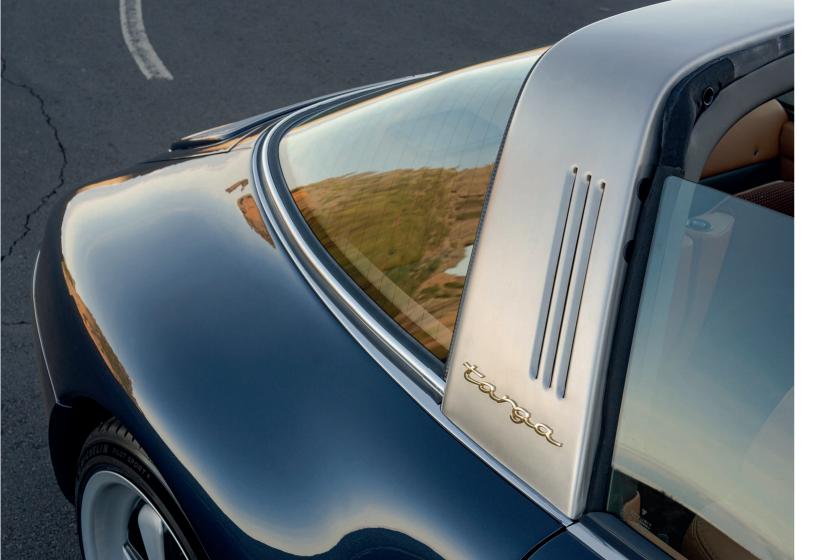

## Kreinzel® Beyond restomod

Ultimate expression of the legendary Porsche 993

993 Targa

The exquisite and elegant Porsche 993 never had a true TARGA version.

The time has come. KREINZEL has created one, maintaining the spirit of the original in the F and G series, with its striking metallic arch and "shell" glass.

Each vehicle is rebuilt from the ground up, based on the **original Porsche 993** structure, but incorporating the **KREINZEL** concept which implies the integration of several components.

In the external part of the car, we developed the solution so that the metallic arch and "shell" glass configuration was possible, finishing details like chrome trims, exterior mirrors, wheels, whilst in the inside we improve the seats, dials, we add leather finishing interiors, steering wheel and the infotainment.

### The superlative exclusiveness

Higher performance with full comfort

Kreinzel Porsche 993 meets its so long missed metallic arch and "shell" glass configuration