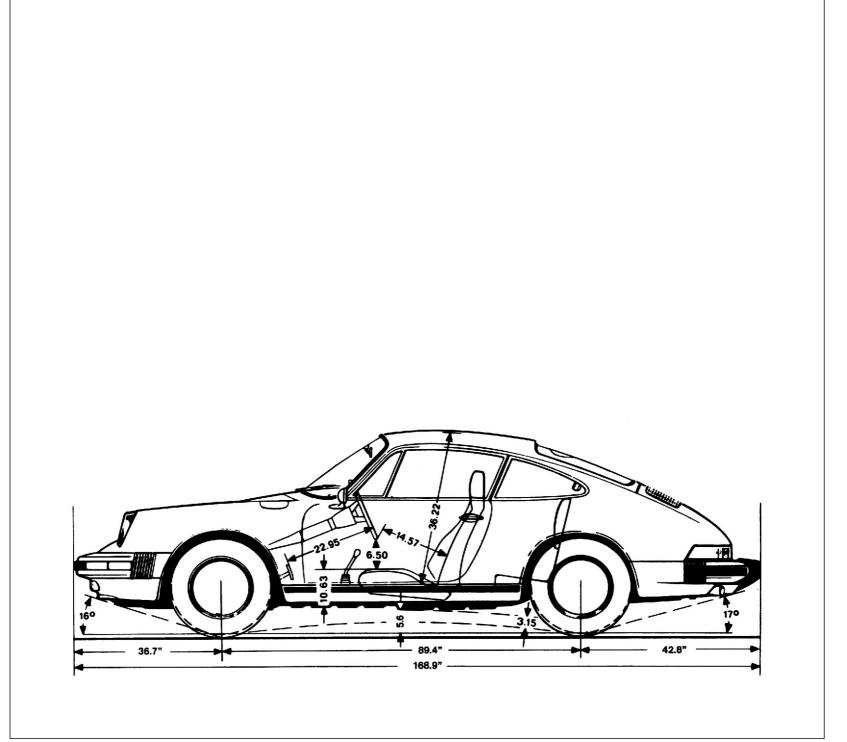

|                                                                          | 911 SC                                                                                                  | Turbo                                                                                                  |
|--------------------------------------------------------------------------|---------------------------------------------------------------------------------------------------------|--------------------------------------------------------------------------------------------------------|
| Chassis, Suspension                                                      | Self-supporting body shell, independent front<br>suspension with wishbones and shock<br>absorber struts | Self-supporting body shell, independent from<br>suspension with wishbones and shock<br>absorber struts |
| Front springs                                                            | Torsion bars                                                                                            | Torsion bars                                                                                           |
| Rear suspension                                                          | Independent, semi-trailing arms                                                                         | Independent, semi-trailing arms                                                                        |
| Rear springs                                                             | 1 transverse torsion bar per wheel                                                                      | 1 transverse torsion bar per wheel                                                                     |
| Shock absorbers                                                          | Front and rear hydraulic double-acting shock absorbers                                                  | Sport shock absorbers                                                                                  |
| Stabilizers                                                              | Stabilizer bars front and rear                                                                          | Stabilizer bars front and rear                                                                         |
| Power-assisted brakes                                                    | With ventilated discs on all 4 wheels                                                                   | With ventilated and perforated discs on all<br>4 wheels                                                |
| Rims                                                                     | 6 J x 15 – front; 7 J x 15 – rear<br>pressure-cast light alloy                                          | 7 J x 16 – front; 8 J x 16 – rear<br>forged light alloy                                                |
| Tires                                                                    | 185/70 VR 15 – front<br>215/60 VR 15 – rear                                                             | 205/55 VR 16 – front<br>225/50 VR 16 – rear                                                            |
| Steering                                                                 | Rack and pinion                                                                                         | Rack and pinion                                                                                        |
| Capacities                                                               |                                                                                                         |                                                                                                        |
| Engine oil                                                               | 13.7 U. S. qts. (13 liters)                                                                             | 13.7 U. S. qts. (13 liters)                                                                            |
| Gear box and final drive                                                 | 3.2 U. S. qts. (3 liters)                                                                               | 3.2 U. S. qts. (3 liters)                                                                              |
| Fuel tank                                                                | 21.1 U. S. gal. (80 liters)                                                                             | 21.1 U. S. gal. (80 liters)                                                                            |
| Windshield washer reservoir                                              | 2.2 U. S. gal. (8.5 liters)                                                                             | 2.2 U. S. gal. (8.5 liters)                                                                            |
| Dimensions                                                               |                                                                                                         |                                                                                                        |
| Wheelbase                                                                | 89.4 in. (2272 mm)                                                                                      | 89.4 in. (2272 mm)                                                                                     |
| Track, front                                                             | 53.6 in. (1361 mm)                                                                                      | 56.4 in. (1432 mm)                                                                                     |
| Track, rear                                                              | 53.8 in. (1367 mm)                                                                                      | 59.1 in. (1501 mm)                                                                                     |
| Length                                                                   | 168.9 in. (4291 mm)                                                                                     | 168.9 in. (4291 mm)                                                                                    |
| Width                                                                    | 65.0 in. (1652 mm)                                                                                      | 70.0 in. (1775 mm)                                                                                     |
| Height (unladen)                                                         | 52.8 in. (1340 mm)                                                                                      | 52.3 in. (1328 mm)                                                                                     |
| Ground clearance (laden)                                                 | 5.6 in. (143 mm)                                                                                        | 5.5 in. (140 mm)                                                                                       |
| Turning circle diameter (curb to curb)                                   | 34.0 ft. (10.35 m)                                                                                      | 34.8 ft. (10.60 m)                                                                                     |
| Weights                                                                  |                                                                                                         |                                                                                                        |
| Unladen weight (DIN standard incl. fuel)                                 | 2558 lbs. (1160 kg)                                                                                     | 2855 lbs. (1295 kg)                                                                                    |
| Permissible gross weight                                                 | 3307 lbs. (1500 kg)                                                                                     | 3308 lbs. (1500 kg)                                                                                    |
| Performance                                                              |                                                                                                         |                                                                                                        |
| Maximum speed                                                            | 139 mph (225 km/h)                                                                                      | 155 mph (250 km/h)                                                                                     |
| Acceleration 0–60 mph (0–100 km/h)<br>(DIN unladen weight + 1/2 payload) | 6.9 seconds                                                                                             | 5.6 seconds                                                                                            |
| Technical data subject to change without prior                           | notice.                                                                                                 |                                                                                                        |