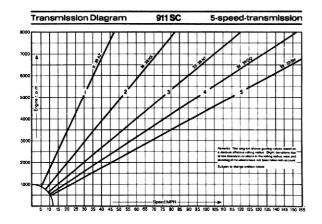

# Definition of the second secon

| I                               | 911 SC                                                                                         | Turbo                                                                        |
|---------------------------------|------------------------------------------------------------------------------------------------|------------------------------------------------------------------------------|
| Engine                          |                                                                                                |                                                                              |
| Number of cylinders             | 6                                                                                              | 6                                                                            |
| Bore                            | 3.74 in. (95 mm)                                                                               | 3.82 in. (97 mm)                                                             |
| Stroke                          | 2.77 in. (70.4 mm)                                                                             | 2.93 in. (74.4 mm)                                                           |
| Displacement, effective         | 183.0 cu. in. (2994 cc)                                                                        | 201.3 cu. in. (3299 cc)                                                      |
| Compression ratio               | 8.5:1                                                                                          | 7.0:1                                                                        |
| Engine output SAE riet          | 172 hp (128 kW)                                                                                | 261 hp (195 kW)                                                              |
| At engine speed RPM             | 5500                                                                                           | 5500                                                                         |
| Max. torque - SAE net           | 189 ft. lbs. (257 Nm)                                                                          | 291 ft. lbs. (395 Nm)                                                        |
| At engine speed RPM             | 4200                                                                                           | 4000                                                                         |
| Fuel octane requirement         | Unleaded fuel only                                                                             | Low-lead or unleaded fuel                                                    |
| Engine Design                   |                                                                                                |                                                                              |
| Layout                          | Air-cooled, four-cycle, horizontally opposed                                                   | Air-cooled, four-cycle, horizontally opposed                                 |
| Crankcase                       | Light alloy                                                                                    | Light alloy                                                                  |
| Cylinders (individual)          | Light alloy                                                                                    | Light alloy                                                                  |
| Valve position in cylinder head | 1 inlet, 1 exhaust; inverted V-pattern                                                         | 1 inlet, 1 exhaust; inverted V-pattern                                       |
| Valve operation                 | Single overhead camshaft for each cylinder bank                                                | Single overhead camshaft for each cylinder bank                              |
| Camshaft drive                  | By double chain                                                                                | By double chain                                                              |
| Crankshaft                      | Forged steel, 8 main bearings                                                                  | Forged steel, 8 main bearings                                                |
| Lubrication                     | Dry sump with separate oil tank, thermostatically controlled oil cooling, full flow oil filter |                                                                              |
| Fuel supply                     | Electric fuel pump                                                                             | 2 electric fuel pumps                                                        |
| Mixture supply                  | Continuous Injection System (CIS)                                                              | Continuous Injection System (CIS),<br>turbo-charged with induction aircooler |
| Electrical System               |                                                                                                |                                                                              |
| Battery voltage V               | 12                                                                                             | 12                                                                           |
| Battery rating (Amp/h)          | 1 × 66                                                                                         | 1 x 66                                                                       |
| Generator                       | 980 W alternator                                                                               | 980 W alternator                                                             |
| Ignition                        | Breakerless transistor ignition                                                                | Breakerless transistor ignition                                              |
| Transmission                    |                                                                                                |                                                                              |
| Clutch, mechanically assisted   | Single dry plate                                                                               | Single dry plate                                                             |
| Manual gear box                 | Porsche Synchromesh                                                                            | Porsche Synchromesh                                                          |
| Number of speeds                | 5 forward, 1 reverse                                                                           | 4 forward, 1 reverse                                                         |
| Final drive                     | Spiral bevel, pinion and differential                                                          | Spiral bevel, pinion and differential                                        |
| Rear axle half shafts           | Double constant velocity joints                                                                | Double constant velocity joints                                              |
| Shift lever location            | Floor-mounted shift control                                                                    | Floor-mounted shift control                                                  |
| Final drive ratio               | 31/8 <del>≏</del> 3.875 : 1                                                                    | 38/9 <del>←</del> 4.222 : 1                                                  |
|                                 |                                                                                                |                                                                              |