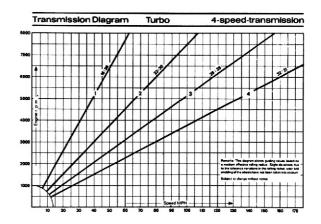

# Definition of the second secon

| I                               | 911 SC                                                                                         | Turbo                                                                        |
|---------------------------------|------------------------------------------------------------------------------------------------|------------------------------------------------------------------------------|
| Engine                          |                                                                                                |                                                                              |
| Number of cylinders             | 6                                                                                              | 6                                                                            |
| Bore                            | 3.74 in. (95 mm)                                                                               | 3.82 in. (97 mm)                                                             |
| Stroke                          | 2.77 in. (70.4 mm)                                                                             | 2.93 in. (74.4 mm)                                                           |
| Displacement, effective         | 183.0 cu. in. (2994 cc)                                                                        | 201.3 cu. in. (3299 cc)                                                      |
| Compression ratio               | 8.5:1                                                                                          | 7.0:1                                                                        |
| Engine output SAE riet          | 172 hp (128 kW)                                                                                | 261 hp (195 kW)                                                              |
| At engine speed RPM             | 5500                                                                                           | 5500                                                                         |
| Max. torque - SAE net           | 189 ft. lbs. (257 Nm)                                                                          | 291 ft. lbs. (395 Nm)                                                        |
| At engine speed RPM             | 4200                                                                                           | 4000                                                                         |
| Fuel octane requirement         | Unleaded fuel only                                                                             | Low-lead or unleaded fuel                                                    |
| Engine Design                   |                                                                                                |                                                                              |
| Layout                          | Air-cooled, four-cycle, horizontally opposed                                                   | Air-cooled, four-cycle, horizontally opposed                                 |
| Crankcase                       | Light alloy                                                                                    | Light alloy                                                                  |
| Cylinders (individual)          | Light alloy                                                                                    | Light alloy                                                                  |
| Valve position in cylinder head | 1 inlet, 1 exhaust; inverted V-pattern                                                         | 1 inlet, 1 exhaust; inverted V-pattern                                       |
| Valve operation                 | Single overhead camshaft for each cylinder bank                                                | Single overhead camshaft for each cylinder bank                              |
| Camshaft drive                  | By double chain                                                                                | By double chain                                                              |
| Crankshaft                      | Forged steel, 8 main bearings                                                                  | Forged steel, 8 main bearings                                                |
| Lubrication                     | Dry sump with separate oil tank, thermostatically controlled oil cooling, full flow oil filter |                                                                              |
| Fuel supply                     | Electric fuel pump                                                                             | 2 electric fuel pumps                                                        |
| Mixture supply                  | Continuous Injection System (CIS)                                                              | Continuous Injection System (CIS),<br>turbo-charged with induction aircooler |
| Electrical System               |                                                                                                |                                                                              |
| Battery voltage V               | 12                                                                                             | 12                                                                           |
| Battery rating (Amp/h)          | 1 × 66                                                                                         | 1 x 66                                                                       |
| Generator                       | 980 W alternator                                                                               | 980 W alternator                                                             |
| Ignition                        | Breakerless transistor ignition                                                                | Breakerless transistor ignition                                              |
| Transmission                    |                                                                                                |                                                                              |
| Clutch, mechanically assisted   | Single dry plate                                                                               | Single dry plate                                                             |
| Manual gear box                 | Porsche Synchromesh                                                                            | Porsche Synchromesh                                                          |
| Number of speeds                | 5 forward, 1 reverse                                                                           | 4 forward, 1 reverse                                                         |
| Final drive                     | Spiral bevel, pinion and differential                                                          | Spiral bevel, pinion and differential                                        |
| Rear axle half shafts           | Double constant velocity joints                                                                | Double constant velocity joints                                              |
| Shift lever location            | Floor-mounted shift control                                                                    | Floor-mounted shift control                                                  |
| Final drive ratio               | 31/8 <del>≏</del> 3.875 : 1                                                                    | 38/9 <del>←</del> 4.222 : 1                                                  |
|                                 |                                                                                                |                                                                              |