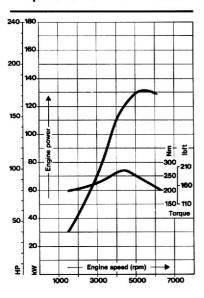

Full-power Curve

## Porsche 911 SC

The Porsche 911 SC develops 172 HP SAE net at 5500 rpm. Its maximum torque is 189 ft-lbs at 4200 rpm with a compression ratio of 8.5 : 1.

Turbo

The Porsche Turbo develops 261 HP SAE net at 5500 rpm. Its maximum torque is 291 ft-lbs at 4000 rpm with a compression ratio of 7.0 : 1.