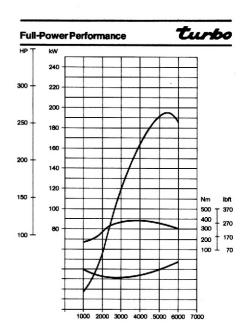

Full-power Curve

## Porsche 911 SC

The Porsche 911 SC develops 172 HP SAE net at 5500 rpm. Its maximum torque is 189 ft-lbs at 4200 rpm with a compression ratio of 8.5 : 1.

Turbo

The Porsche Turbo develops 261 HP SAE net at 5500 rpm. Its maximum torque is 291 ft-lbs at 4000 rpm with a compression ratio of 7.0 : 1.